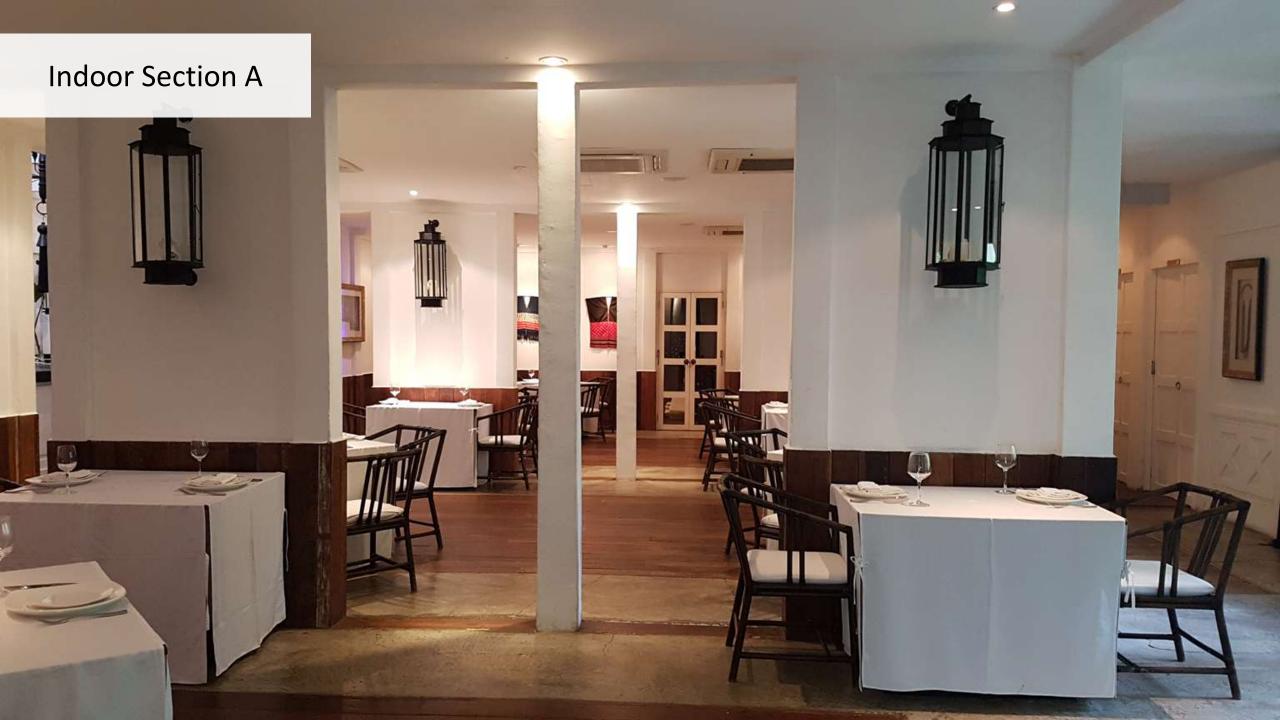

## Venue Capacity:

Indoor Seating: 200 Outdoor Seating: 80 Standing Reception: 350 Garden Solemnisation: 70

Max standing capacity: 420 Max seating capacity: 280

Exterior of Tamarind Hill Singapore

LI LONDALLA