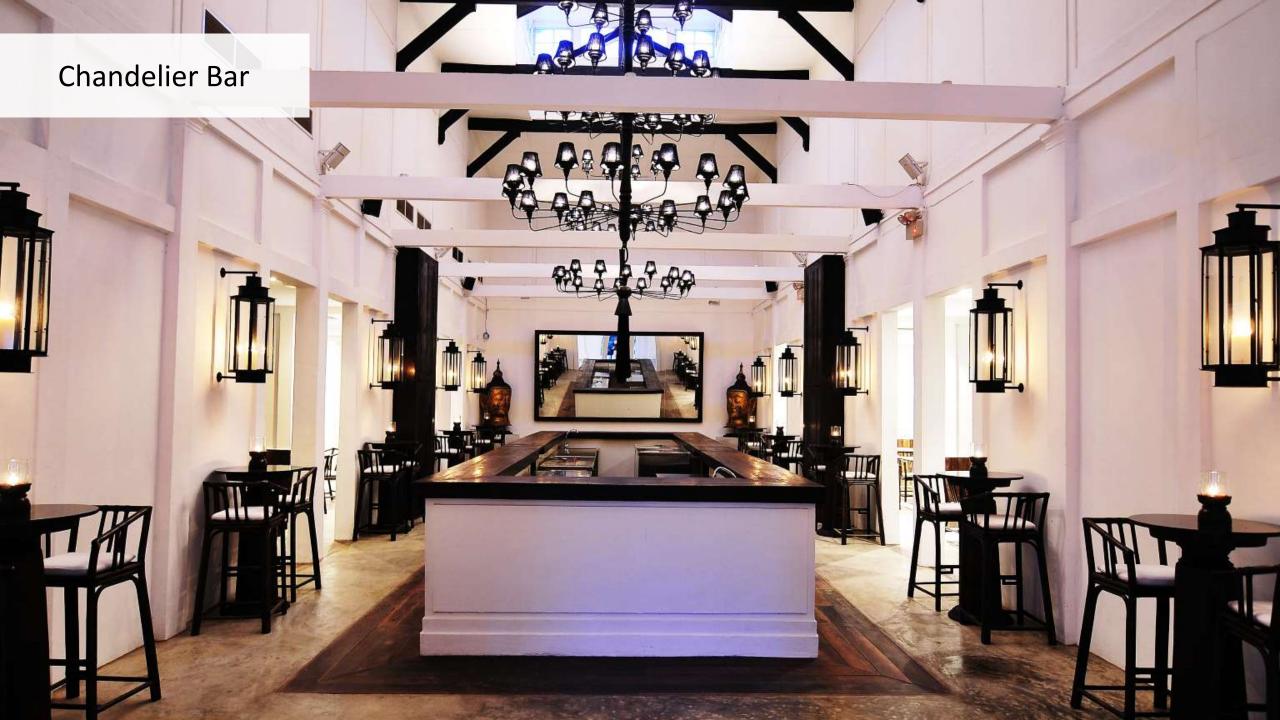

30 Labrador Villa Road, Singapore 119189

Welcome to Samadhi Retreats, Tamarind Hill Singapore

## OUR STORY

Nestled in the lush greenery Labrador Nature Reserve, Tamarind Hill is the perfect venue for your dream wedding. Crafted with a seamless balance of rustic and contemporary influences, be inspired by the charm and nature that surround you and join us on this journey of enchanting elegance and timeless romance.

## Venue Capacity:

Indoor Seating: 200 Outdoor Seating: 80 Standing Reception: 350 Garden Solemnisation: 70

Max standing capacity: 420 Max seating capacity: 280



Exterior of Tamarind Hill Singapore

LI LONDALLA







## Chandelier Bar







14.20













Alfresco Deck

-

100



N LAND

П

-----

T.F.

K TU

TT

EXIT

E E



## Outdoor Garden - Day