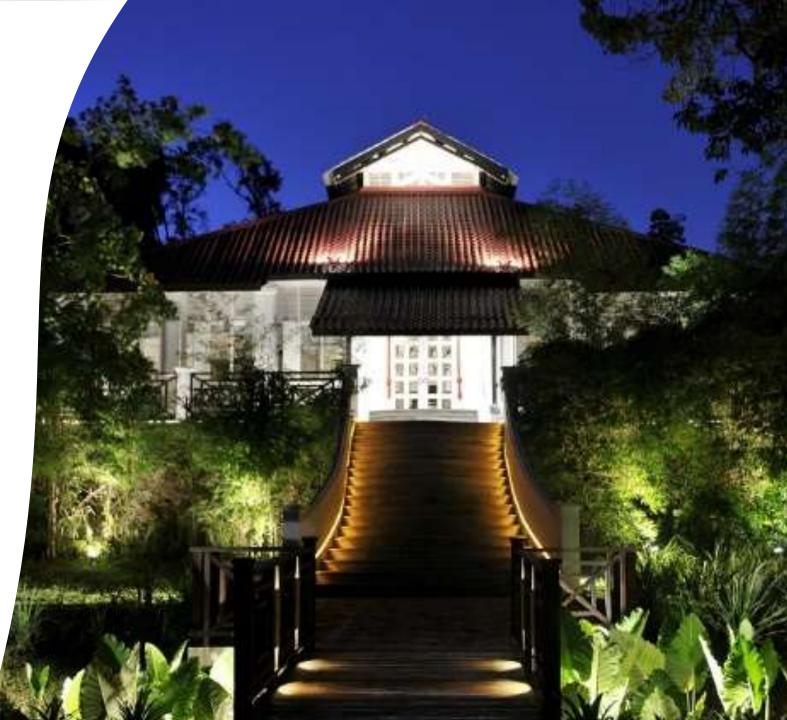

## OUR STORY

Nestled in the lush greenery Labrador Nature Reserve, Tamarind Hill is the perfect venue for your dream wedding. Crafted with a seamless balance of rustic and contemporary influences, be inspired by the charm and nature that surround you and join us on this journey of enchanting elegance and timeless romance.

## Venue Capacity:

Indoor Seating: 200 Outdoor Seating: 80 Standing Reception: 350 Garden Solemnisation: 70

Max standing capacity: 420 Max seating capacity: 280

Exterior of Tamarind Hill Singapore

LI LONDALLA