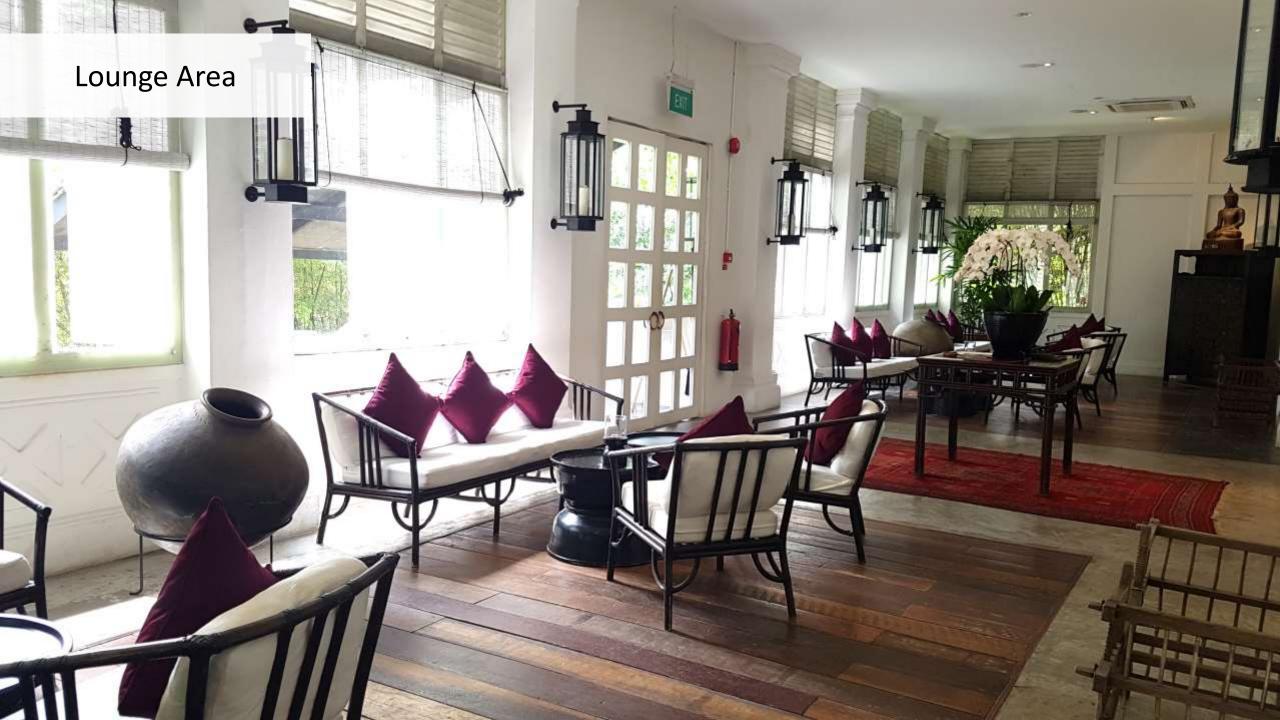

30 Labrador Villa Road, Singapore 119189

Welcome to Samadhi Retreats, Tamarind Hill Singapore

## OUR STORY

Nestled in the lush greenery Labrador Nature Reserve, Tamarind Hill is the perfect venue for your dream wedding. Crafted with a seamless balance of rustic and contemporary influences, be inspired by the charm and nature that surround you and join us on this journey of enchanting elegance and timeless romance.

## Venue Capacity:

Indoor Seating: 200 Outdoor Seating: 80 Standing Reception: 350 Garden Solemnisation: 70

Max standing capacity: 420 Max seating capacity: 280



Exterior of Tamarind Hill Singapore

LI LONDALLA







## Chandelier Bar







14.20













Alfresco Deck

-

100



N LAND

П

-----

T.F.

K TU

TT

EXIT

E E



## Outdoor Garden - Day