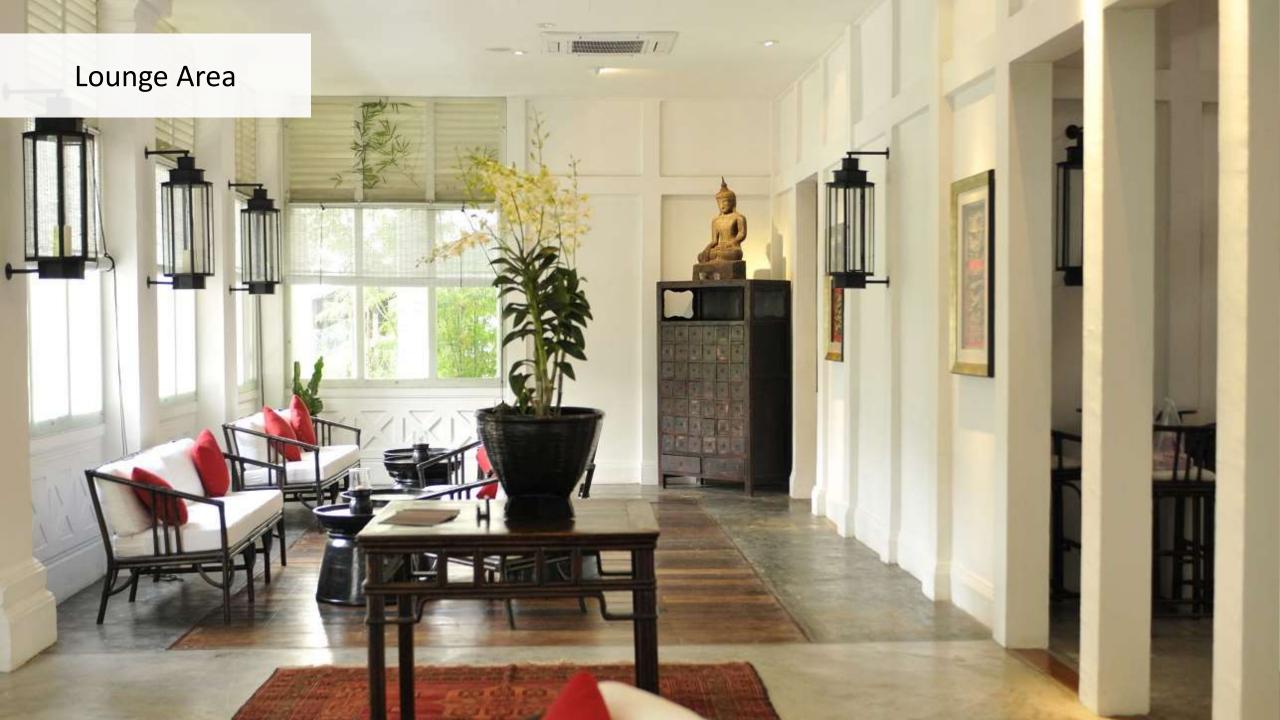

30 Labrador Villa Road, Singapore 119189

Welcome to Samadhi Retreats, Tamarind Hill Singapore

## OUR STORY

Nestled in the lush greenery Labrador Nature Reserve, Tamarind Hill is the perfect venue for your dream wedding. Crafted with a seamless balance of rustic and contemporary influences, be inspired by the charm and nature that surround you and join us on this journey of enchanting elegance and timeless romance.

## Venue Capacity:

Indoor Seating: 200 Outdoor Seating: 80 Standing Reception: 350 Garden Solemnisation: 70

Max standing capacity: 420 Max seating capacity: 280



Exterior of Tamarind Hill Singapore

LI LONDALLA







## Chandelier Bar







14.20













Alfresco Deck

-

100



N LAND

П

-----

T.F.

K TU

TT

EXIT

E E



## Outdoor Garden - Day