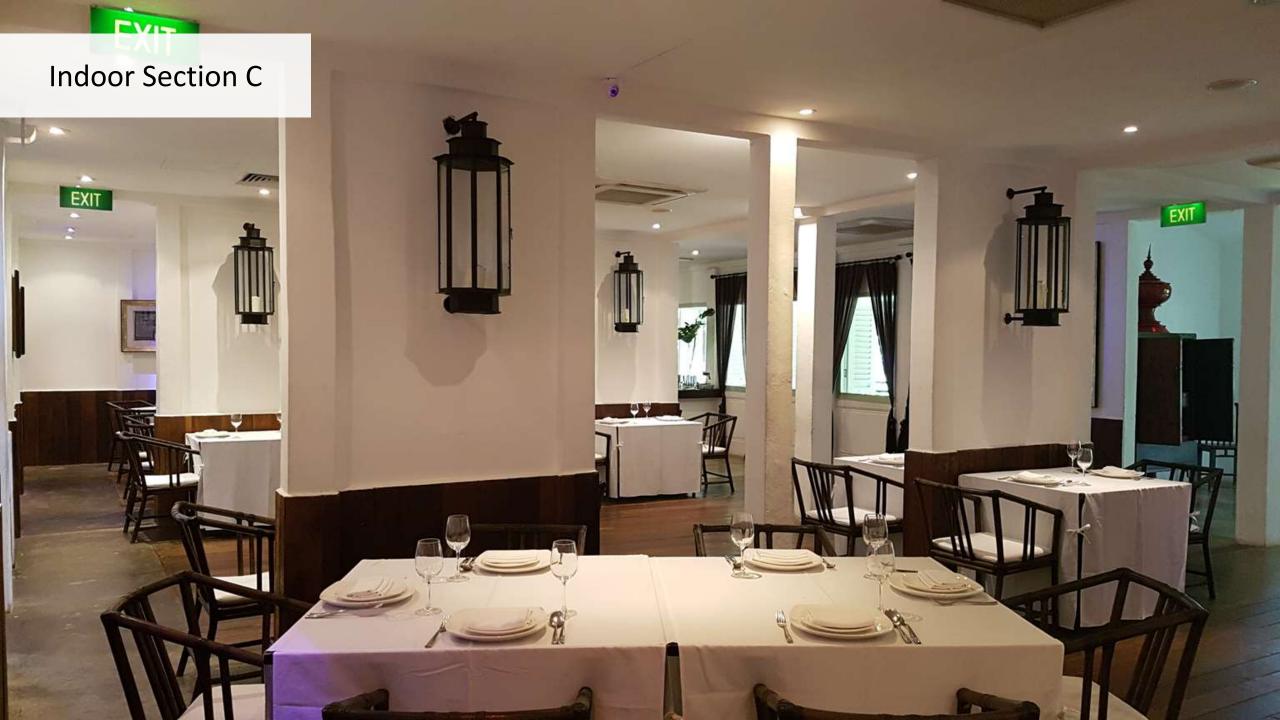

## Venue Capacity:

Indoor Seating: 200 Outdoor Seating: 80 Standing Reception: 350 Garden Solemnisation: 70

Max standing capacity: 420 Max seating capacity: 280

Exterior of Tamarind Hill Singapore

LI LONDALLA